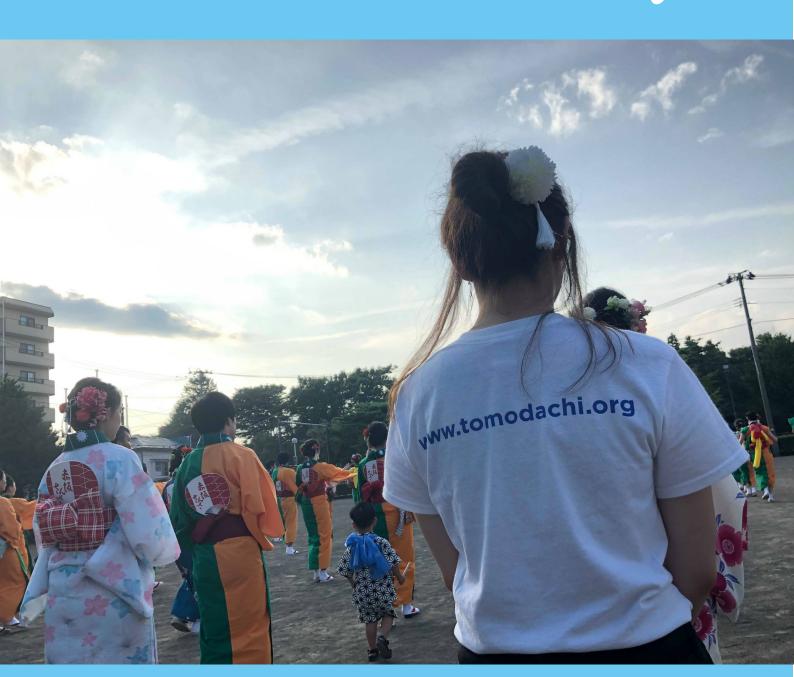

# Sansa Parade

Aug. 3 Morioka

8月3日土曜日、Sub eventとして盛岡市で行われた「盛岡さんさ踊り」に Alumni 5 名が参加しました。昨年度の東北北海道地域岩手チームのTheme eventでお世話になった赤坂さんささんから今年度も多大なご協力をいただき、 約40分間のさんさ踊りのパレードを踊り切りました。