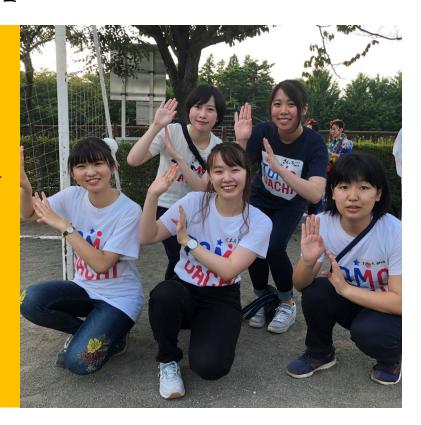

# Sansa Parade

Aug. 3 Morioka

8月3日土曜日、Sub eventとして盛岡市で行われた「盛岡さんさ踊り」に Alumni 5 名が参加しました。昨年度の東北北海道地域岩手チームのTheme eventでお世話になった赤坂さんささんから今年度も多大なご協力をいただき、 約40分間のさんさ踊りのパレードを踊り切りました。